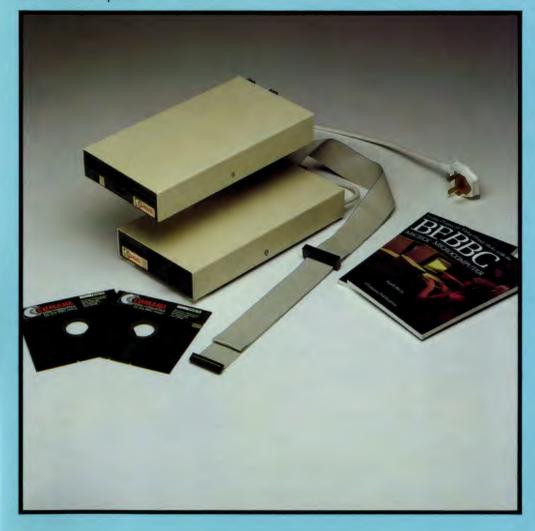

## **CS RANGE**

The Cumana Single 'CS' range of disk drives have an independent power supply, with mains lead and moulded plug. They are supplied with formatting diskette, 2-drive connecting cable and comprehensive user manual. Upgrading your system is simple, with Cumana's design enabling a second disk drive to be added without any modification to the BBC Microcomputer.

#### **DUAL RANGE**

The Cumana Dual 'CD' range of disk drives have an independent power supply, with mains lead and moulded plug. They are supplied with formatting diskette, drive connecting cable and comprehensive user manual.