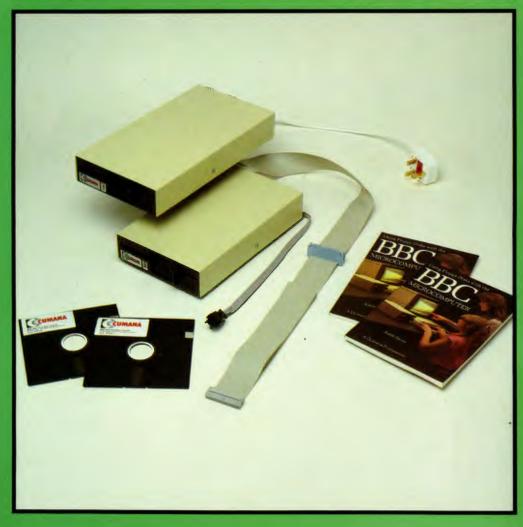

## **CS RANGE**

The Cumana Single 'CS' range of disk drives have an independent power supply, with mains lead and moulded plug. They are supplied with formatting diskette, 2-drive connecting cable and comprehensive user manual. Upgrading your system is simple, with Cumana's design enabling a second disk drive to be added without any modification to the BBC Microcomputer.

#### **DUAL RANGE**

The Cumana Dual 'CD' range of disk drives have an independent power supply, with mains lead and moulded plug. They are supplied with formatting diskette, drive connecting cable and comprehensive user manual.