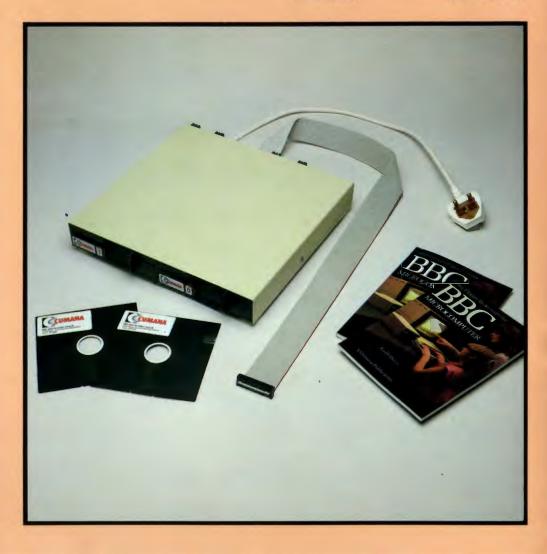

## **CSX RANGE**

The Cumana Single - excluding power supply - 'CSX' range of disk drives take power from the BBC Microcomputer, with lead, formatting diskette, 2-drive connecting cable and comprehensive user manual supplied. Cumana's design enables a second disk drive - with its own power supply - to be added very simply. without any modification to the BBC Microcomputer.

CSX100 Single 40 Track single sided excluding PSU CSX200 Single 80 Track single sided excluding PSU double sided excluding PSU £215

£149 £193