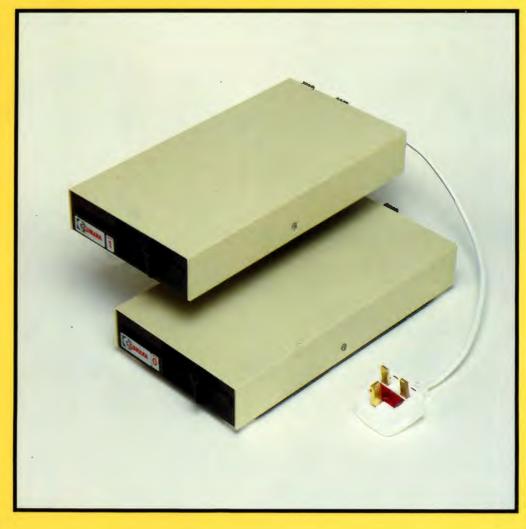

## **CS RANGE**

The Cumana Single 'CS' range of disk drives have an independent power supply, with mains lead and moulded plug. They are supplied with formatting diskette, 2-drive connecting cable and comprehensive user manual. Upgrading your system is simple, with Cumana's design enabling a second disk drive to be added without any modification to the BBC Microcomputer.

CS100 Single 40 Track single sided CS200 Single 80 Track single sided CS400 Single 80 Track

double sided

£169 £209 £233