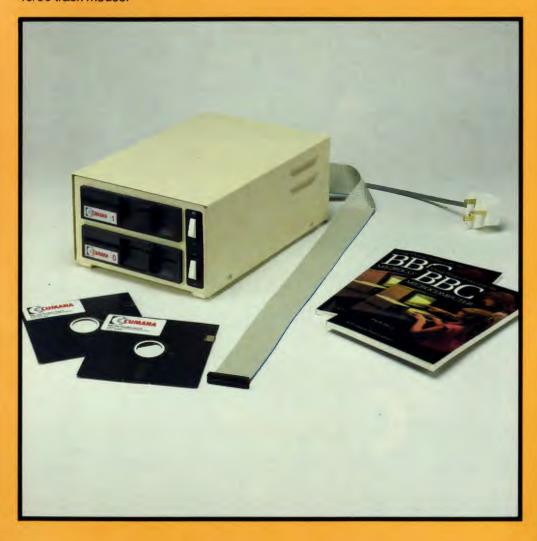

#### **DUAL RANGE**

The Cumana Dual 'CD' range of disk drives have an independent power supply, with mains lead and moulded plug. They are supplied with formatting diskette, drive connecting cable and comprehensive user manual.

CD200 Dual 40 Track single sided CD400 Dual 80 Track single sided CD800 Dual 80 Track double sided £305 £386 £431